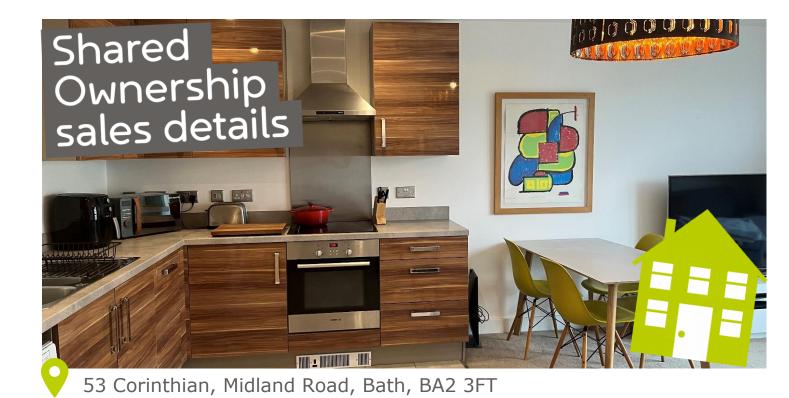

# Flat 53 Corinthian

Curo are pleased to be offering desirable two-bedroom, fifth floor flat located on the popular Bath Western Riverside development. Situated within walking distance of Bath's historic City Centre, the property is conveniently located close to amenities and ideal for commuters. Royal Victoria Park, the Botanical Gardens and access to footpaths lining the River Avon is right on your doorstep. This modern property benefits from an open plan kitchen/living area boasting a Juliet balcony.

# Property features:

- Integrated cooker and hob
- Flooring included
- Juliet balcony
- EPC rating B
- Internal floor area 57m²
- Maintained lift in the building
- 1 allocated space in a secure underground garage

## Get in touch

0345 140 50 50 curo-sales.co.uk

♠ @curosales ② @curo\_sales

#SharedOwnership

53 Corinthian, Midland Road, Bath, BA2 3FT