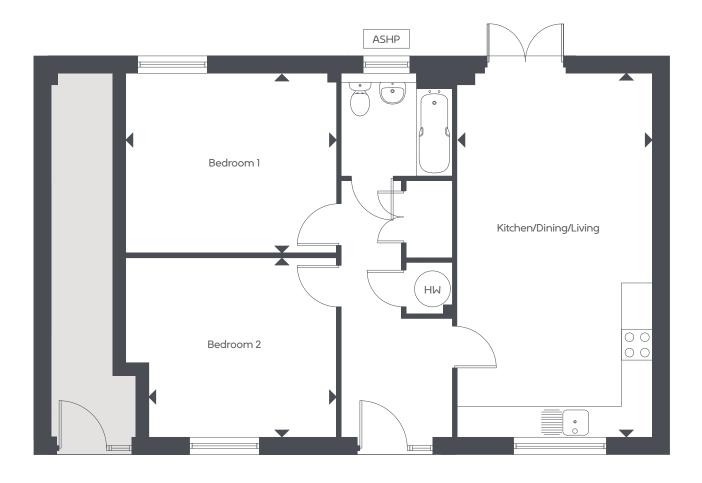

## BROADBURY ROAD, BRISTOL TWO BEDROOM APARTMENT

Ground floor (plot 20)

## 20

| Kitchen/Dining/Living | 7.08 x 3.80m | 23' 2" x 4' 8"  |
|-----------------------|--------------|-----------------|
| Bedroom 1             | 4.10 x 3.50m | 13' 4" × 11' 5" |
| Bedroom 2             | 3.49 x 3.65m | 11' 4" × 11' 9" |

ASHP – Air Source Heat Pump HW – Hot Water Cylinder

Maximum dimensions shown. Please speak to our sales executive for details. The floor plans depict a typical layout for this apartment type. For exact specification details of external and internal finishes, dimensions and floor plan differences please consult your sales executive. All dimensions are + or – 50mm and floor plans are not shown to scale. Details may vary. March 2025.