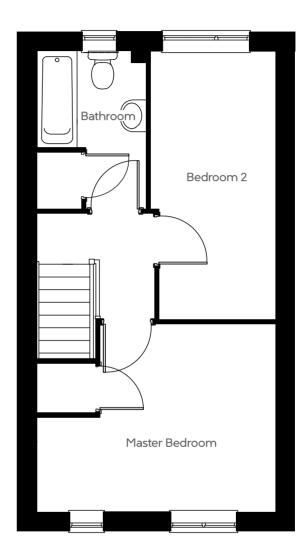

## **FIRST FLOOR**

| Master Bedroom | 4250 x 3328mm | 13' 11" × 10' 11" |
|----------------|---------------|-------------------|
| Bedroom 2      | 4750 x 2239mm | 15' 7" × 7' 4"    |

Maximum dimensions and some plots are handed compared to floor plans shown. Please speak to our sales executive for details. The floor plans depict a typical layout for this house type. For exact specification details of external and internal finishes, dimensions and floor plan differences please consult your sales executive. Floor plans are not shown to scale. November 2020.