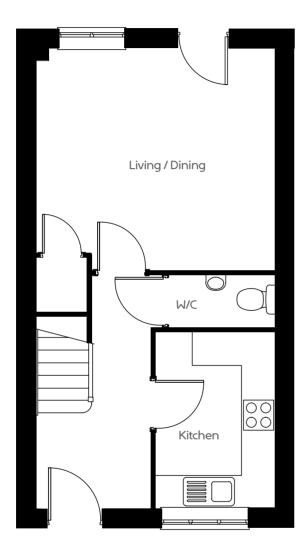

## **GROUND FLOOR**

 Living/Dining
 4250 x 3934mm
 13' 11" x 12' 10"

 Kitchen
 3139 x 2130mm
 10' 3" x 6' 11"