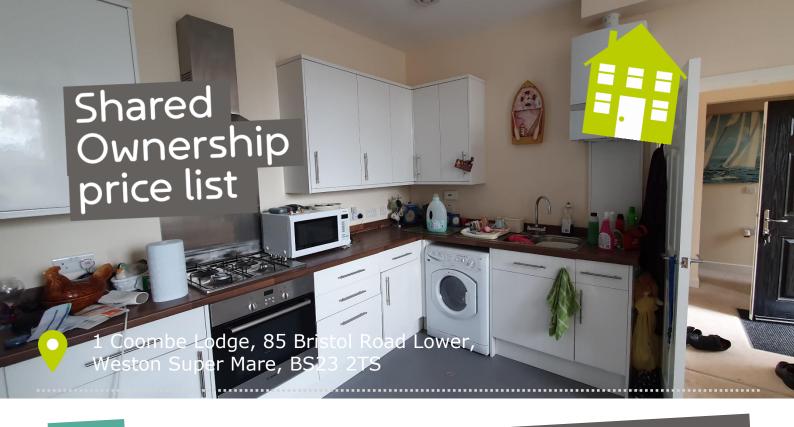

# 1 Coombe Lodge

| No of beds               | 2        |
|--------------------------|----------|
| 100% sales value         | £175,000 |
| Minimum share price      | 40%      |
| Purchase price of share  | £70,000  |
| Rent per month           | £178.76  |
| Service charge per month | £26.94   |